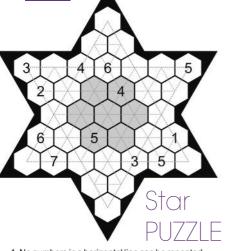

Rhine Rd, # 66 / Ph: 581-8015 www.ernestfidelcafe.com

Number PUZZLES 7

3 1
4

- 1. No numbers in a horizontal line can be repeated.
- 2. No numbers in a diagonal line can be repeated.
- 3. No numbers in the 7 gray hexagons can be repeated.

A Rosetta is made up of a centre coloured hexagon

- 1. No number is repeated in a horizontal row
- Each number from 1 to 7 are represented in the 7 grey coloured hexagon cells.