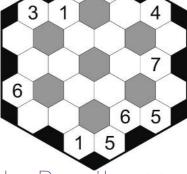

Rhine Rd, # 66 / Ph: 581-8015 www.ernestfidelcafe.com

Number PUZZLES 7

3 1
4

- 1. No numbers in a horizontal line can be repeated.
- 2. No numbers in a diagonal line can be repeated.
- 3. No numbers in the 7 gray hexagons can be repeated.

A Rosetta is made up of a centre coloured hexagon

- 1. No number is repeated in a horizontal row
- Each number from 1 to 7 are represented in the 7 grey coloured hexagon cells.