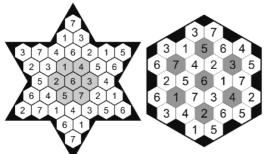

Rhine Rd, # 66 / Ph: 581-8015 www.ernestfidelcafe.com

Number PUZZLES 7

3 1
4

- 1. No numbers in a horizontal line can be repeated.
- 2. No numbers in a diagonal line can be repeated.
- 3. No numbers in the 7 gray hexagons can be repeated.

A Rosetta is made up of a centre coloured hexagon

- 1. No number is repeated in a horizontal row
- Each number from 1 to 7 are represented in the 7 grey coloured hexagon cells.

# **NUMBER PUZZLES P09**