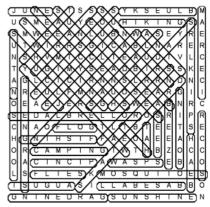

# +1721553 6322

Parking Lot Alegria Resort, Beacon Hill Rd #2 Maho area, St. Maarten

Find and circle all of the words and names from the book Treasure Island. The remaining 46 letters spell a secret message.

# Treasure Island

ADMIRAL BENBOW INN APPLE BARREL ASHORE BEACH BEN GUNN BILLY BONES
BLACK DOG
BUCCANEER
BURIED GOLD
CABIN BOY
CANNON BALLS

CANNONS
SPACER CAPE
CAPTAIN FLINT
CAPTAIN SMOLLETT
CHEST
COAST

COMPASS
COVE
CREW
CUTLASS
DR. LIVESEY
GUINEAS
HISPANIOLA
SPACER ISLAND

ISRAEL HANDS JIM HAWKINS JOLLY ROGER LOGBOOK

LONG JOHN SILVER MAROONED

MUSKET MUTINY PARROT PIRATES

PISTOL SPACER QUARTERMASTER

SAIL

SCHOONER SEAFARING SEAMEN

SHIP SKELETON

SPY-GLASS

SQUIRE TRELAWNEY
THE BLACK SPOT

TREASURE WALRUS

A C Т М U Ε Ε 0 S Ν Т В 0 Ν S S L C C Е Т Е 0 S 0 C Т L E R  $\Box$ В E F т U K Ε 0 Т 0 N S В G В S Т S C 0 Α 0 E Е В М Υ ם R L S G R E 0 F F 0 F Υ Т L 0 C E Ν S E Т Ε 0 S R В G D 0 0 Α 0 S U U G U Q S Ε R Ε G 0 0 J Ν В 0 C Ν Ν В U R E G

### **WORD SEARCH P05**

The hidden message is: SUMMER VACATION